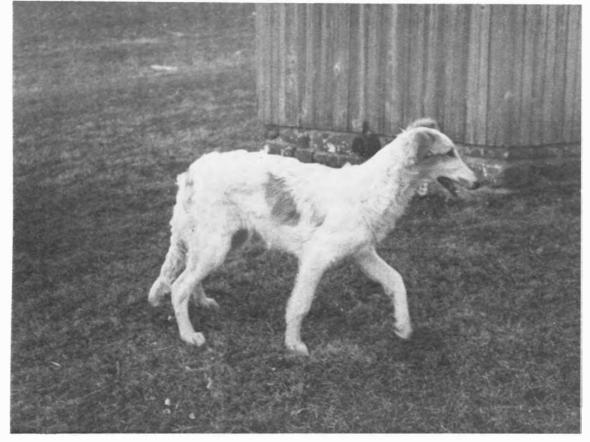

## Majenkir Sky Eclipse Arctica

September 6, 1988 Breeder: Karen Staudt-Cartabona Female

White and Apricot

Diane Arner, Barbara Skinner and Karen Staudt-Cartabona RD #2, Box 82 Kutztown, PA 19530 (215)683 - 3869

Arctica is pictured here at five months of age. She is from the first litter sired by Ch. Majenkir Arcticus and is my foundation bitch here at Eclipse.

| Ch. Majenkir Arcticus | Ch. Arnov Gerik, C.D.    | Ch. Majenkir Katya of Mareshead                                           |
|-----------------------|--------------------------|---------------------------------------------------------------------------|
|                       | Ch. Majenkir White Linen | Am. Can. Ch. Majenkir Gyrfalcon,<br>{ F.Ch.<br>Ch. Majenkir Tsarina Tsuzy |
|                       |                          | Am. Can. Ch. Majenkir Gyrfalcon,                                          |